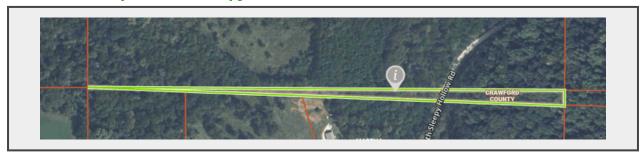

Sale Name: Crawford County 2025 Delinquent Tax Auctions

LOT 16 - 2.48 m/l acres S Sleepy Hollow Rd

## **Description**

2 parcels for a total of 2.48 m/l acres. Scott Township. Parcels # 016-0062-0000, #016-0063-0000. Property is not marked by the county or with real estate signs. Property is probably only useful to neighboring land owners so please view & bid accordingly. These parcels have to be offered at public auction because they touch a public roadway.

Neighboring Address: #43512 S. Sleepy Hollow Rural Gays Mills

Due to new laws & statuette's each properties starting bid will be the current accessed value or a recent appraised value by the county. If this starting bid is not met at this auction the property will be offered at another time with a revised starting bid.