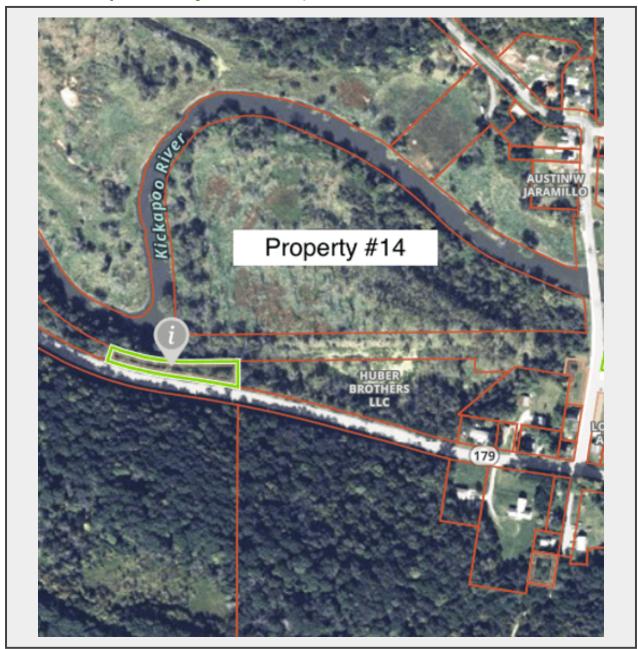

## Sale Name: Crawford County 2025 Delinquent Tax Auctions

LOT 14 - .70 m/l acres Hwy 179 Steuben, WI

## **Description**

.70 m/l acres. Parcel #182-1025-0000 Property has guardrail bordering the enter length. There are no signs at the property. This property may only be useful to a neighboring property owner due to access. Buyer to view and bid accordingly. Just outside of Steuben on Hwy 179