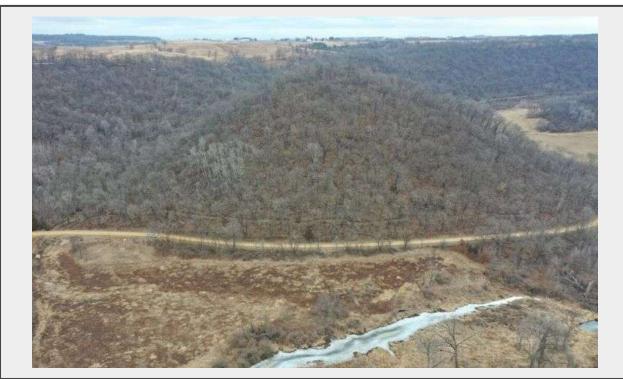

## Neighboring Address: #60357 Rush Creek Road. Ferryville, WI

40 acres m/l of some of the Driftless area's most beautiful ground. This parcel is located on Rush Creek road which boasts of over 2,800 acres of public hunting, fishing, hiking & recreational ground.

Approx. 2/3 of this parcel are wooded with a nice mix of hardwood trees such as oaks, walnuts & cherry. Property has open hiking trails all the way to the top of this 1,100 foot bluff with panoramic views in every directions & overlooking Rush Creek trout stream below.

The South side of the property includes some open fields which run to rush creek & some marsh areas suitable for early season wood duck hunting. The South West corner of the property butts up to an additional 20 acres of public ground.