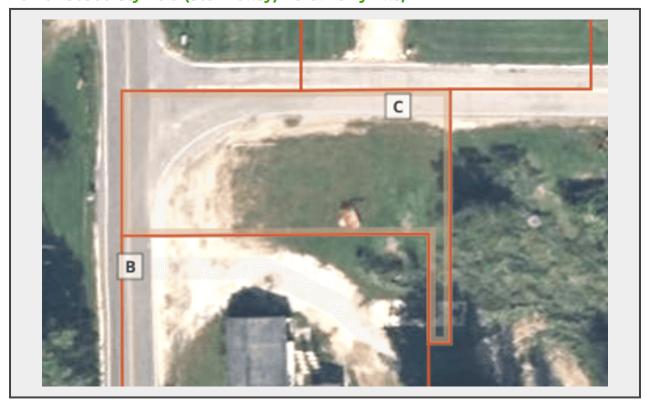

## **Description**

.24 acre lot located at the Corner of Cty Rd B and Cty Rd C. *(Star Valley)* Parcel #020-0211-0000 Please **Note:** items currently on this property are NOT included in the sale. Land only please view & understand map prior to bidding. No Buildings in the background of the photos are included. Please review the map. Part of a former building foundation is also present on ground.