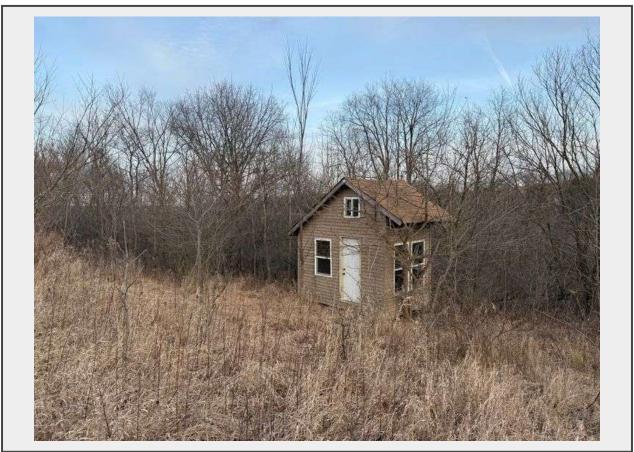

## Description

#23600 West Fawn Drive Seneca, WI Property is located off of Duha Ridge road in Seneca township (rural Eastman, WI )

7.13 m/l surveyed acres. This property does have a 1 room cabin located on the South East corner of the property. See attached documents for restrictive covenants on this property.