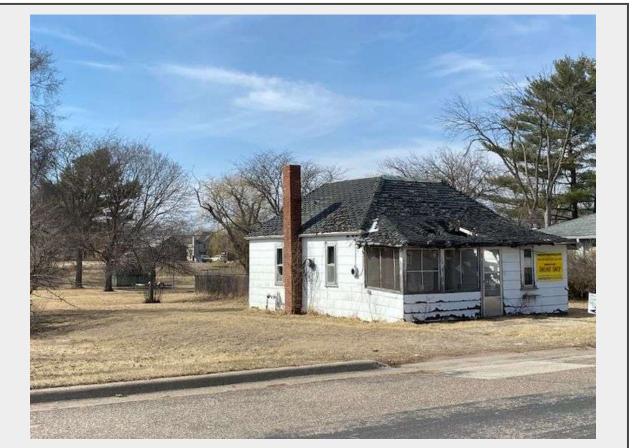

Sale Name: Crawford County 2025 Delinquent Tax Auctions LOT 3 - 1017 S Wacouta Ave. Prairie du Chien, WI

## Description

This home is in very rough condition, the county is NOT allowing access to this home prior to bidding. Floor is unsafe or missing by the entry doors. Water & Power services are shut off. Any & all mechanical system in the home are assumed to be non-working. Please do a outside visual inspection prior to bidding.

House is on .126 acres. Unknown amount of bedrooms, baths, etc.

Due to new laws & statuette's each properties starting bid will be the current accessed value or a recent appraised value by the county. If this starting bid is not met at this auction the property will be offered at another time with a revised starting bid.