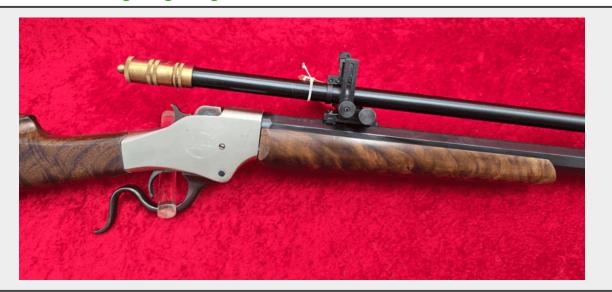

## LOT 190 - LGS Long Range Single Shot 45-90 Rifle

Estimate. \$2,000-\$2,500

SN#. One

Manufacturer LGS

**Model** Long Range Single Shot

Caliber/Gauge 45-90

**Class** Rifle

## **Description**

Custom rifle made by LGS of Missouri w/ 31 1/2 oct. bbl. & measuring 1" across flats. Gun has high grade walnut stock, a metal butt plate & topped w/a contemporary Malcolm 6x Long Tube rifle scope w/excellent optics. Also includes a 22 Short caliber insert for short range plinking & overall gun is in very fine lightly used condition.