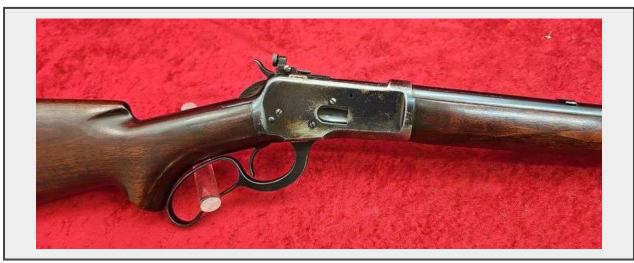

## **Description**

218 BEE mfg circa 1935 w/approx. 5,700 guns mfg. 24 3/8" bbl, gun has a good bore, good original blue is fading grey w/ spots on receiver, plain pistol grip walnut stock & has metal butt plate. Gun has desirable bolt peep &overall a very nice example of a scarce Model 65 in rare 218B EE caliber.