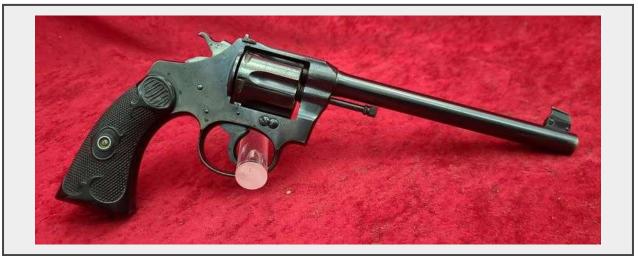

Sale Name: Kramer's Fall 2024 Gun & Military Auction LOT 98 - Colt Police Positive Target 32 Police cal. Revolver

Estimate. \$400-\$600 SN#. 163347 Manufacturer Colt Model Police Positive Target Caliber/Gauge 32 Police cal. Class Revolver

## Description

32 Police cal w/6" bbl, target style sights, blued finish, hard rubber grips & 2-line bbl markings. Mechanically gun is good & was mfg circa 1920, bore is darker & there is some pitting on the interior of the frame, a good early Colt which should benefit from some TLC.