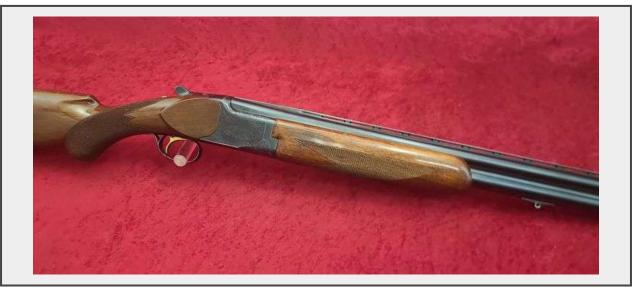

## LOT 57 - MIROKU Superposed 12 ga Shotgun

**Estimate.** \$800-\$1,200

**SN#.** 390453

Manufacturer MIROKU

Model Superposed

Caliber/Gauge 12 ga

**Class** Shotgun

## **Description**

12 ga. 28" bbls choked FULL/IMP/MOD w/nice original blue & gun has some light edgewear on receiver, gun has a Whiteline recoil pad & single selective trigger, wood is solid but does have some scratches & small marks. Overall, a nice used, Miroku Superposed.