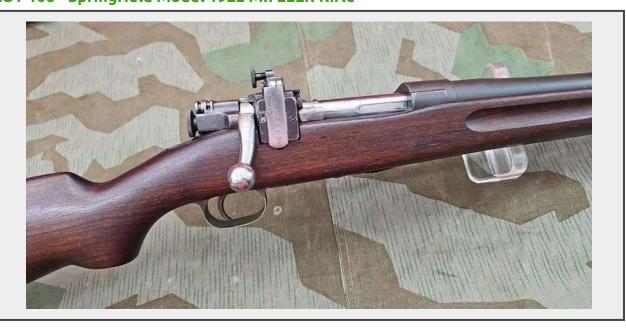

## **Description**

22LR Springfield Military Training rifle w/bbl marked SA 10-26 & appears to be an original M1 which was later updated to M2 configuration. Metal is parkerized & has std. walnut stock, overall gun is in nice Surplus condition.