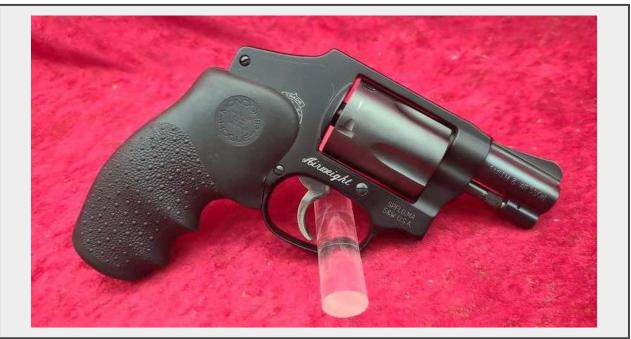

Sale Name: September 200 Gun Flash Online Auction LOT 89 - Smith & Wesson Model 442-2 38 spl+P Revolver

Estimate. \$450-\$600 SN#. CXY3783 Manufacturer Smith & Wesson Model Model 442-2 Caliber/Gauge 38 spl+P Class Revolver

## Description

38 spl+P Airweight Model in nice, lightly used condition, original grips are included & currently has Hogue oversized grips attached, comes w/ original box. (Jack Onsgard Estate)

**Manufacturer** Smith & Wesson, **Model** Model 442-2, **Caliber/Gauge** 38 spl+P, **Class** Revolver